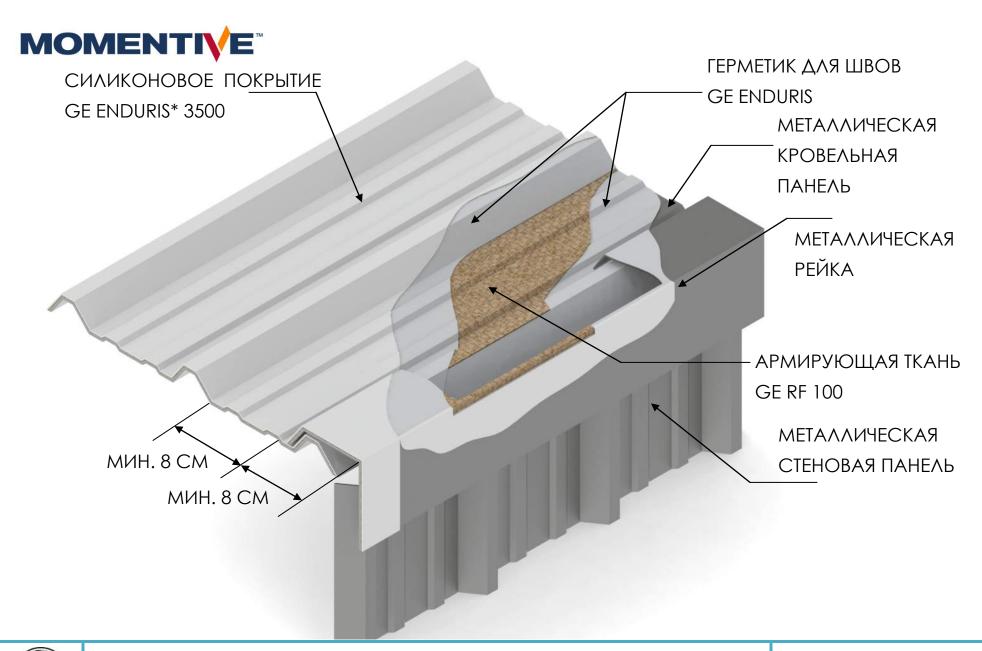

## **R108 ВЕРТИКАЛЬНОЕ ПРИМЫКАНИЕ МЕТАЛЛИЧЕСКИХ ЛИСТОВ**

THE ABOVE DETAIL IS FOR ILLUSTRATION PURPOSES ONLY, IT IS INTENDED AS A GUIDELINE TO ASSIST MOMENTIVE PRODUCT USERS IN DEVELOPING PROJECT SPECTFIC DETAILS. CONSULT APPROPRIATE SPECTFICADIO DOCUMENTS, DATA SHEETS, BUILDING CODES AND ANY OTHER INFORMATION DEEMED NECESSARY FOR SPECTFIC REQUIREMENTS. MOMENTIVE PRODUCT USERS ARE RESPONSIBLE FOR DETERMINING THE SUITABILITY OF MOMENTIVE PRODUCTS FOR THE PARTICULAR APPLICATION AND ALL RELATED PROJECT DETAILS. MOMENTIVE MAKES NO WARRANTY, EXPRESS OR IMPLIED, WITH RESPECT TO THE PERFORMANCE, SUITABILITY OR FITNESS FOR INTENDED USE OF ITS PRODUCTS IN ANY USER'S APPLICATION. ANY SALE OF PRODUCTS OR DELIVERY OF CUSTOMER SUPPORT AND ADVICE BY MOMENTIVE PERFORMANCE MATERIALS INC. AND/OR ANY OF ITS AFFILIATES (MOMENTIVE") IS MADE EXCWSIVELY UNDER MOMENTIVE'S STANDARD CONDITIONS OF SALE, WHICH ARE AVAILABLE AT WWW.GE.COM/SILICONES.

DETAIL NO.: R108

SCALE: N.T.S.