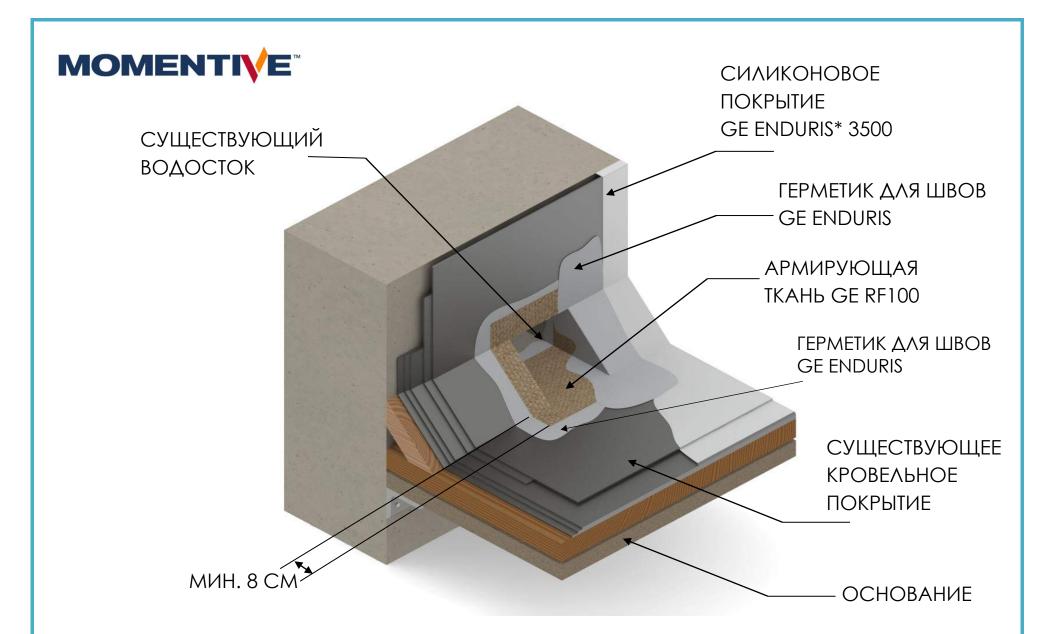

# R104 ВОДОСТОЧНАЯ ВОРОНКА

DETAIL NO.: R104

THE ABOVE DETAIL IS FOR ILLUSTRATION PURPOSES ONLY, IT IS INTENDED AS A GUIDELINE TO ASSIST MOMENTIVE PRODUCT USERS IN DEVELOPING PROJECT SPECTFIC DETAILS, CONSULT APPROPRIATE SPECTFICATION DOCUMENTS, DATA SHEETS, BUILDING CODES AND ANY OTHER INFORMATION DEEMED NECESSARY FOR SPECTFIC REQUIREMENTS. MOMENTIVE PRODUCT JSERS ARE RESPONSIBLE FOR DETERMINING THE SUITABILITY OF MOMENTIVE PRODUCTS FOR THE PARTICULAR APPLICATION AND ALL RELATED PROJECT DETAILS. MOMENTIVE MAKES NO WARRANTY, EXPRESS OR IMPLIED, WITH RESPECT TO THE PERFORMANCE, SUITABILITY OR FITNESS FOR INTENDED USE OF ITS PRODUCTS IN ANY USER'S APPLICATION. ANY SALE OF PRODUCTS OR DELIVERY OF CUSTOMER SUPPORT AND ADVICE BY MOMENTIVE PREFORMANCE MATERIALS INC. AND/OR ANY OF ITS AFFILIATES ("MOMENTIVE") IS MADE EXCWSIVELY UNDER MOMENTIVE'S TANDADOR OR DATE WHICH APP A VAIL ARE AT TWAW GE COMMISSIONES.

SCALE: N. T. S.

Licensed

**Products** 